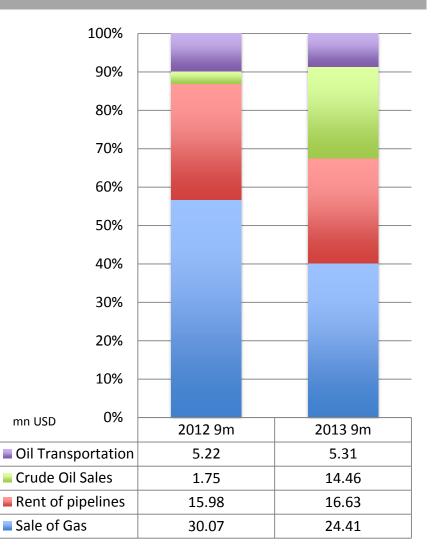

059         | <u>35</u>          |
| Finance income                | 18,590         | 10,978         | 70                 |
| Finance costs                 | (12,940)       | (6,750)        | (93)               |
| Net finance costs             | 5,650          | 4,229          | <u>34</u>          |
| Profit before taxation        | 59,482         | 44,287         | 35                 |
| Income tax expense            | (7,435)        | (5,536)        | (35)               |
| <u>Net profit</u>             | 52,047         | <u> </u>       | <u>35</u>          |

Amounts are shown in USD are calculated by converting GEL amounts with simple average USD GEL FX rate throughout the reporting period



# Financials





## Revenue & Gross Profit by Reportable Segments



#### **Gross Profit**