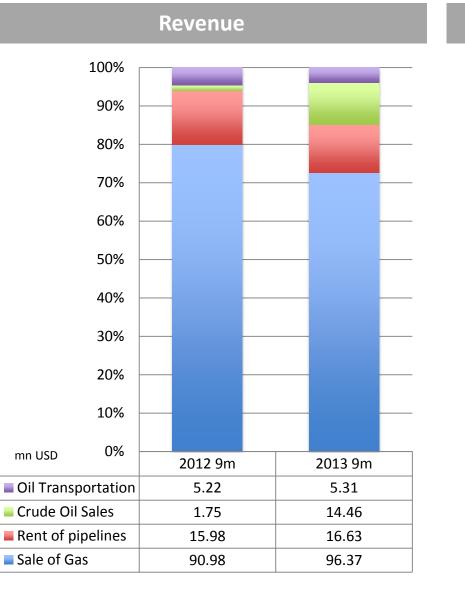

| 53,832         | 40,059         | <u>35</u>          |
| Finance income                | 18,590         | 10,978         | 70                 |
| Finance costs                 | (12,940)       | (6,750)        | (93)               |
| Net finance costs             | 5,650          | 4,229          | <u>34</u>          |
| Profit before taxation        | 59,482         | 44,287         | 35                 |
| Income tax expense            | (7,435)        | (5,536)        | (35)               |
| <u>Net profit</u>             | 52,047         | <u> </u>       | <u>35</u>          |

Amounts are shown in USD are calculated by converting GEL amounts with simple average USD GEL FX rate throughout the reporting period



# Financials





## Revenue & Gross Profit by Reportable Segments



#### **Gross Profit**