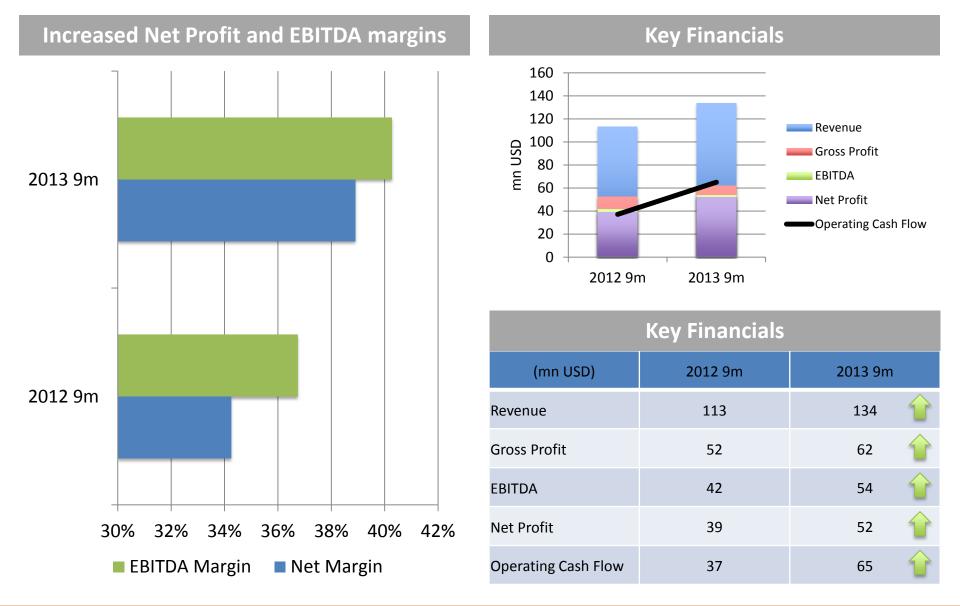

### Higher revenue and profitability during 9 months of 2013

| in USD thousands              |                |                |                    |
|-------------------------------|----------------|----------------|--------------------|
| Income Statement              | <u>9M 2013</u> | <u>9M 2012</u> | <u>Change in %</u> |
| Revenue                       | 133,768        | 113,117        | 19                 |
| Cost of Gas and oil           | (71,959)       | (60,909)       | 19                 |
| Depreciation and amortization | (5,754)        | (6,424)        | 10                 |
| Personnel costs               | (2,883)        | (3,810)        | 24                 |
| Taxes, other than on profit   | (2,815)        | (2,979)        | 5                  |
| Other expenses                | (2,235)        | (3,847)        | 42                 |
| Other income                  | 5,711          | 4,911          | 17                 |
| Profit form operations        | 53,832         | 40,059         | <u>35</u>          |
| Finance income                | 18,590         | 10,978         | 70                 |
| Finance costs                 | (12,940)       | (6,750)        | (93)               |
| Net finance costs             | 5,650          | 4,229          | <u>34</u>          |
| Profit before taxation        | 59,482         | 44,287         | 35                 |
| Income tax expense            | (7,435)        | (5,536)        | (35)               |
| <u>Net profit</u>             | 52,047         | <u> </u>       | <u>35</u>          |